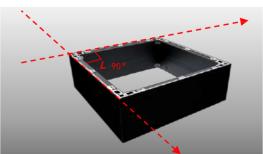

# **Cut-corner Screen & Corner Screen**

- Complete die-cast cabinet frame, no modification on cabinet sides, the processed intensity remains unchanged.
- Complete module housing, no cutting on the housing