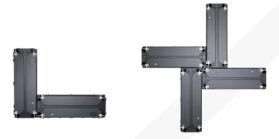

### **Rotated Combined**

- Modules can be rotated and spliced
- The width can be matched at will
- Can spell any size screen

| Parameter                           | Value                                      |
|-------------------------------------|--------------------------------------------|
| Pixel Configuration                 | SMD2020                                    |
| Pixel Pitch (mm)                    | 2.6                                        |
| Pixel matrix per panel              | 192x384; 384x96                            |
| Pixel density(pixels/sq.m.)         | 147456                                     |
| Cabinet Dimensions (WxHxD)/(mm)     | 500x1000x48 ; 1000x250x48                  |
| Module Dimensions (WxH)/(mm)        | 250x250                                    |
| Panel material                      | Die Casting Aluminum                       |
| Cabinet weight (kg/panel)           | 12.5/6.3                                   |
| Module weight (kg/panel)            | 0.5                                        |
| Color Grayscale (Bit)               | 14bit                                      |
| Gray Scale per Color (level)        | 16384                                      |
| Refresh Rate (Hz)                   | 3840                                       |
| Driving Type                        | 1/24                                       |
| Signal Transmission Distance (m)    | CAT5 cable:<100 m;Single mode fiber:<10 km |
| Brightness(nits)                    | 900                                        |
| Optimal Horizontal Viewing Angle(°) | 150                                        |
| Optimal Vertical Viewing Angle(°)   | Up 50/down 60                              |
| Contrast ratio                      | 6293:1                                     |
| AC Input Voltage(V)                 | AC: 100V~240V                              |
| AC Input Power Maximum Value(W/m²)  | 478                                        |
| AC Input Power Typical Value(W/m²)  | 160                                        |
| Storage Temperature(°C)             | -40-60                                     |
| Working Temperature (°C)            | 0-40                                       |
| IP rating (Front/Rear)              | IP40/IP20                                  |
| Storage Humidity (RH)               | 10%~90% non-condensing                     |
| Working Humidity (RH)               | 10%~60% non-condensing                     |
| Lifetime Typical Value(hrs)         | 100000                                     |
| Cabinet installation                | fix                                        |
| Certifications                      | CE, CB, EMC, FCC, IEC, TUV, SABER          |
| warranty                            | 2 years standard product warranty          |
|                                     | ·                                          |