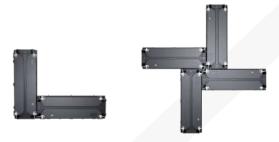

# **Cut-corner Screen & Corner Screen**

- Complete die-cast cabinet frame, no modification on cabinet sides, the processed intensity remains unchanged.
- Complete module housing, no cutting on the housing

## **Rotated Combined**

- Modules can be rotated and spliced
- The width can be matched at will
- Can spell any size screen

| Parameter                           | Value                                      |
|-------------------------------------|--------------------------------------------|
| Pixel Configuration                 | SMD2020                                    |
| Pixel Pitch (mm)                    | 3.9                                        |
| Pixel matrix per panel              | 128x256; 256x64                            |
| Pixel density(pixels/sq.m.)         | 65536                                      |
| Cabinet Dimensions (WxHxD)/(mm)     | 500x1000x48 ; 1000x250x48                  |
| Module Dimensions (WxH)/(mm)        | 250x250                                    |
| Panel material                      | Die Casting Aluminum                       |
| Cabinet weight (kg/panel)           | 12.5/6.3                                   |
| Module weight (kg/panel)            | 0.5                                        |
| Color Grayscale (Bit)               | 14bit                                      |
| Gray Scale per Color (level)        | 16384                                      |
| Refresh Rate (Hz)                   | 3840                                       |
| Driving Type                        | 1/16                                       |
| Signal Transmission Distance (m)    | CAT5 cable:<100 m;Single mode fiber:<10 km |
| Brightness(nits)                    | 900                                        |
| Optimal Horizontal Viewing Angle(°) | 160                                        |
| Optimal Vertical Viewing Angle(°)   | Up 55/down 55                              |
| Contrast ratio                      | 11312:1                                    |
| AC Input Voltage(V)                 | AC: 100V~240V                              |
| AC Input Power Maximum Value(W/m²)  | 438                                        |
| AC Input Power Typical Value(W/m²)  | 146                                        |
| Storage Temperature(°C)             | -40-60                                     |
| Working Temperature (°C)            | 0-40                                       |
| IP rating (Front/Rear)              | IP40/IP20                                  |
| Storage Humidity (RH)               | 10%~90% non-condensing                     |
| Working Humidity (RH)               | 10%~60% non-condensing                     |
| Lifetime Typical Value(hrs)         | 100000                                     |
| Cabinet installation                | fix                                        |
| Certifications                      | CE, CB, EMC, FCC, IEC, TUV, SABER          |
| warranty                            | 2 years standard product warranty          |
|                                     |                                            |