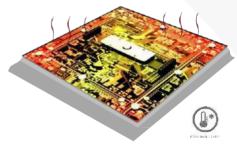

# **Highly Efficient Heat Dissipation**

 Modules without back shell design helps to dissipate heat more efficiently