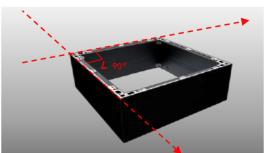

## **Super Lightweight And Slim**

- Cabinet is super light only 6.3kg for 1000x250mm 12.5kg for 500x1000mm
- cabinet and super slim with depth of only 48mm.