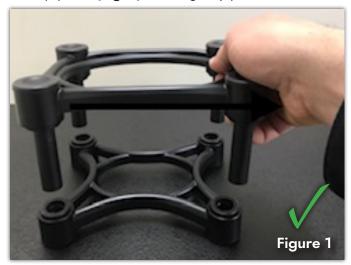

## **Speaker Stand Assembly Instructions**

<u>Do not</u> squeeze the top and bottom sections together as this may cause breakage.

**Instead:** Place the base piece on a firm, flat surface; insert the spacers and carefully line up the top piece (**Fig. 1**). Then, gently push down the corners to join the sections together (**Fig. 2**).