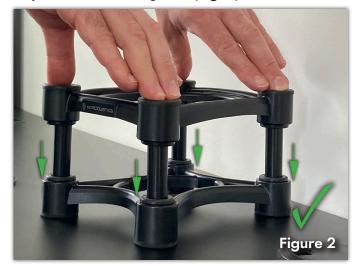

## **Speaker Stand Assembly Instructions**

<u>Do not</u> squeeze the top and bottom sections together as this may cause breakage.

**Instead:** Place the base piece on a firm, flat surface; insert the spacers and carefully line up the top piece (**Fig. 1**). Then, gently push down the corners to join the sections together (**Fig. 2**).