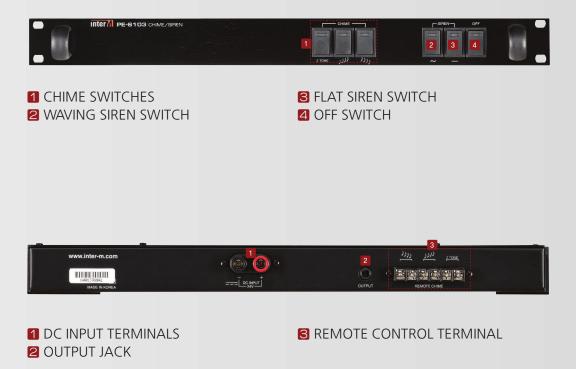

# PE-6103





# Chime & Siren

# PE-6103



#### MULTIPLE TONES

- A variety of soft tones are available for your announcements, including two-tone, chime up and chime down.

#### • SIREN

- Both steady and variable levels of siren tones are available for emergency announcements.

#### REMOTE CONTROL CAPABILITY

- Rear-panel terminals are provided for connecting a wired remote control to increase functionality.

#### FRONT/REAR PANEL



### **APPLICATIONS**



### **BLOCK DIAGRAM**



## **SPECIFICATIONS**

|                                        | PE-6103                                    |
|----------------------------------------|--------------------------------------------|
| Siren Frequency                        | 630 Hz                                     |
| Chime and Siren Output Level/Impedance | 1Vrms/10kΩ Unbalanced                      |
| Operation Temperature                  | -10°C ~ +40°C / 140°F~104°F                |
| Power Source                           | 24V DC                                     |
| Power Consumption                      | 60mA                                       |
| Weight (SET)                           | 2.8kg/6.2lb                                |
| Dimensions (SET)