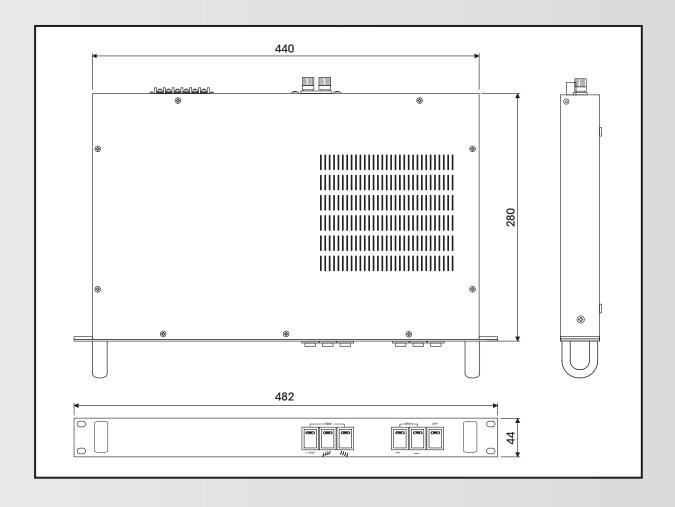

### **DIMENSIONS**

## **SPECIFICATIONS**

|                                        | PE-6103                                    |
|----------------------------------------|--------------------------------------------|
| Siren Frequency                        | 630 Hz                                     |
| Chime and Siren Output Level/Impedance | 1Vrms/10kΩ Unbalanced                      |
| Operation Temperature                  | -10°C ~ +40°C / 140°F~104°F                |
| Power Source                           | 24V DC                                     |
| Power Consumption                      | 60mA                                       |
| Weight (SET)                           | 2.8kg/6.2lb                                |
| Dimensions (SET)                       | 482(W)x44(H)x280(D)mm/19(W)x1.7(H)x11(D)in |