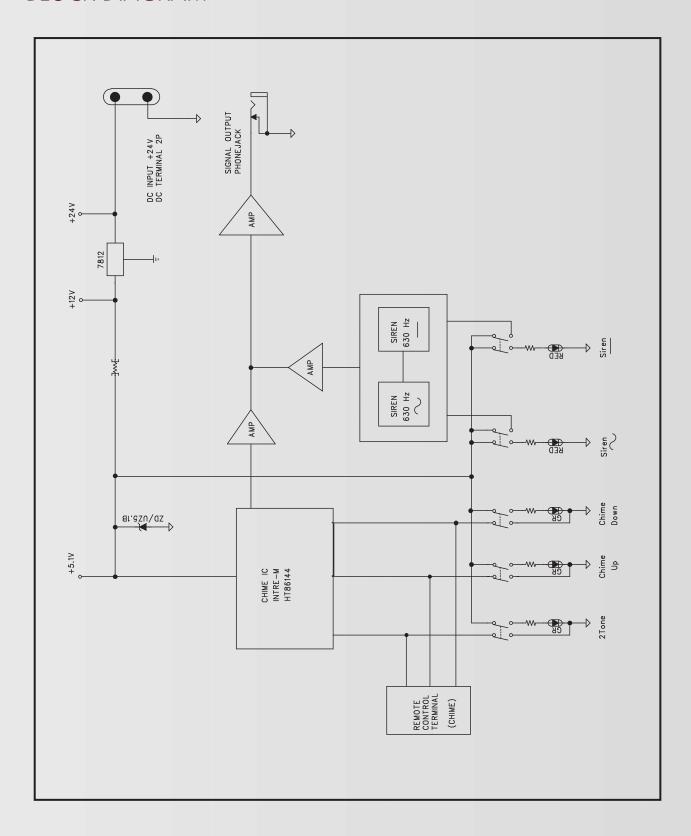

### **BLOCK DIAGRAM**

#### MULTIPLE TONES

- A variety of soft tones are available for your announcements, including two-tone, chime up and chime down.

#### • SIREN

- Both steady and variable levels of siren tones are available for emergency announcements.

#### REMOTE CONTROL CAPABILITY

- Rear-panel terminals are provided for connecting a wired remote control to increase functionality.