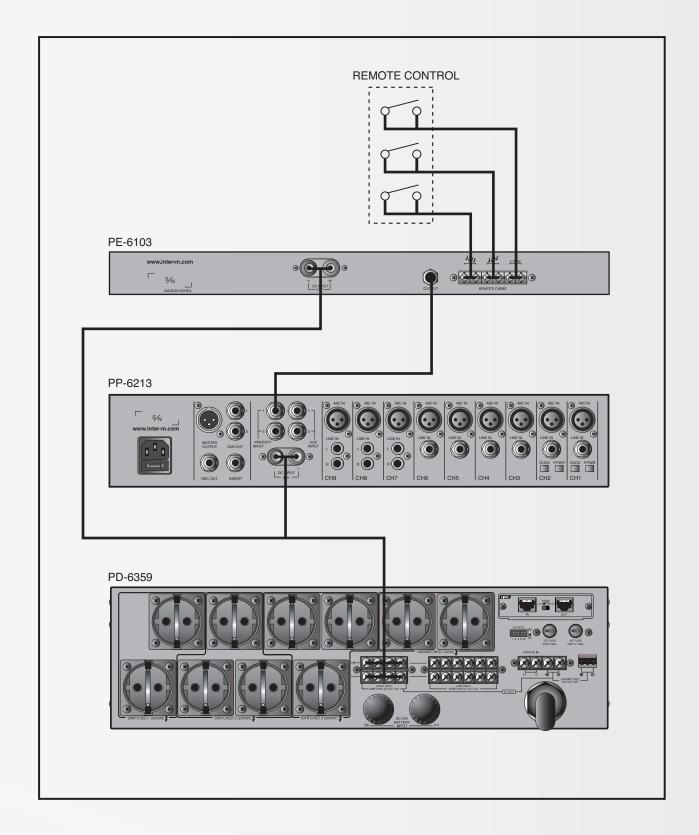

# PE-6103





# Chime & Siren

# PE-6103



#### MULTIPLE TONES

- A variety of soft tones are available for your announcements, including two-tone, chime up and chime down.

#### • SIREN

- Both steady and variable levels of siren tones are available for emergency announcements.

#### REMOTE CONTROL CAPABILITY

- Rear-panel terminals are provided for connecting a wired remote control to increase functionality.

#### FRONT/REAR PANEL



### **APPLICATIONS**



### **BLOCK DIAGRAM**



## **SPECIFICATIONS**

|                                        | PE-6103                                    |
|----------------------------------------|--------------------------------------------|
| Siren Frequency                        | 630 Hz                                     |
| Chime and Siren Output Level/Impedance | 1Vrms/10kΩ Unbalanced                      |
| Operation Temperature                  | -10°C ~ +40°C / 140°F~104°F                |
| Power Source                           | 24V DC                                     |
| Power Consumption                      | 60mA                                       |
| Weight (SET)                           | 2.8kg/6.2lb                                |
| Dimensions (SET)                       | 482