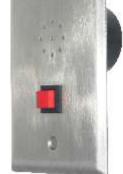

## Description

PRA-448 and PRA-448S are omni-directional dynamic microphones designed to install on wall. With their special frequency response, they can give a crisp, clear, and bright sound. Both the two are installed with firm, anti-shock and low-impedance capsules. PRA-448S also has a single-pole double-throw (SPDT) button switch for other connecting modes.

## Specifications

• Type: Dynamic

Polar Pattern: Omni-directional
Frequency Response: 150~4500Hz

Sensitivity: -51dB (0dB=1mv/10μ bar)

-68dB (0dB=1V/µ bar)

-14dB EIA

Rated Impedance: 500

• Switch (PRA-448S): SPDT sealed button microswitch

Dimension: See map below

Net Weight: 85g (3 oz)

Finish: Ground stainless steel

PRA-448

**PRA-448S** 