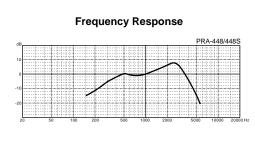

## Specifications

• Type: Dynamic

Polar Pattern: Omni-directional
Frequency Response: 150~4500Hz

Sensitivity: -51dB (0dB=1mv/10μ bar)

-68dB (0dB=1V/µ bar)

-14dB EIA

Rated Impedance: 500

• Switch (PRA-448S): SPDT sealed button microswitch