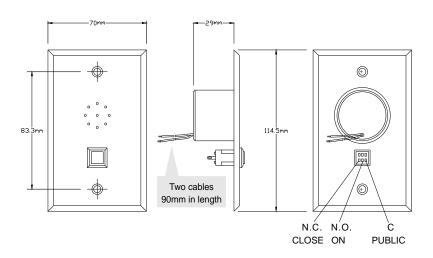

Dimension: See map below

Net Weight: 85g (3 oz)

Finish: Ground stainless steel

PRA-448

**PRA-448S** 