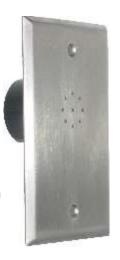

## Description

PRA-448 and PRA-448S are omni-directional dynamic microphones designed to install on wall. With their special frequency response, they can give a crisp, clear, and bright sound. Both the two are installed with firm, anti-shock and low-impedance capsules. PRA-448S also has a single-pole double-throw (SPDT) button switch for other connecting modes.

Dimension: See map below

Net Weight: 85g (3 oz)

Finish: Ground stainless steel

PRA-448

**PRA-448S** 