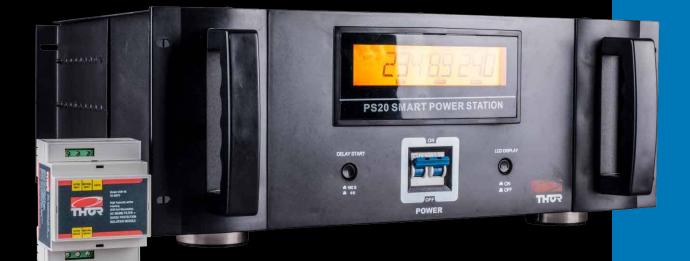

# MODEL: PS20 SMARTPOWER STATION PS20

## THE ULTIMATE PROTECTION

Pure pristine power 24/7. For ultimate in rack mount power conditioning with under/over voltage stabilization that enhances performance without changing the THD so Audiophiles love it! It can deliver 240V output or (user selectable) option 220V to deliver the power your system was designed for.

### **TECHNICAL SMARTS**

Product Dimensions: 436mm x 195mm x 380mm | Supply voltage 240/V AC 50Hz | Maximum current rating 20amps/4800 W (VA) |Wave Form Pure Sine Wave | Operating Voltage 180V - 260V | Incoming Voltage out of designed range (i.e. 180v - 260v): if input was 270v then output would be approx 250v to 255v | Incoming Voltage out of designed range (i.e. 180v - 260v): if input voltage was 140v then output would be approx 230v - 235v | Includes DRM95 20A Isolated Mains Filter and Spike/Surge Protection module | Model PS20