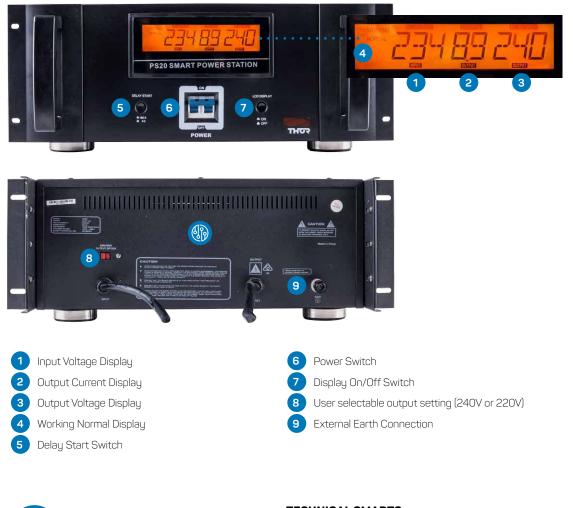

### **TECHNICAL SMARTS**

Product Dimensions: 436mm x 195mm x 380mm | Supply voltage 240/V AC 50Hz | Maximum current rating 20amps/4800 W (VA) |Wave Form Pure Sine Wave | Operating Voltage 180V - 260V | Incoming Voltage out of designed range (i.e. 180v - 260v): if input was 270v then output would be approx 250v to 255v | Incoming Voltage out of designed range (i.e. 180v - 260v): if input voltage was 140v then output would be approx 230v - 235v | Includes DRM95 20A Isolated Mains Filter and Spike/Surge Protection module | Model PS20