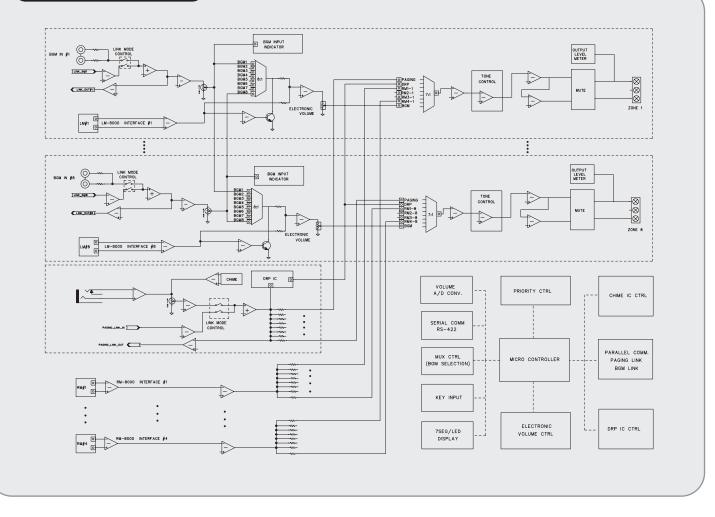

Cat5)                |
| Operation Temperature                   |                        | −10°C ~+40°C/14°F ~104°F                     |
| Power Source                            |                        | DC 24V, 300mA                                |
| Weight (Set)                            |                        | 1.5kg/3.2lb                                  |
| Dimensions (Set)                        |                        | 200(W)x70(H)x206(D)mm/7.9(W)x2.8(H)x8.1(D)in |

\* Specifications and design are subject to change without notice.



# Remote MIC Station **RM-8000**



# APPLICATION

ideal for applications where BGM distribution and multi-zone paging is required such as Restaurants, Retail store, Malls, Hotels, office, gymnasiums and fitness centers

# **BLOCK DIAGRAM**



### **Inter-M Corporation**

- Office : 653-5 BANGHAK-DONG, DOBONG-KU, SEOUL, KOREA
- Tel : +82-2-2289-8140~8, Fax : +82-2-2289-8149
- Home page: http://www.inter-m.com, E-mail: overseas@inter-m.com

### Inter-M Corporation (USA)

- Office : 14730 E. FIRESTONE BLVD #312 LA MIRADA, CA 90638
- Tel : +1-714-523-1870, Fax : +1-714-523-1882
- Home Page : http://www.inter-m.net, E-mail : info@inter-m.net