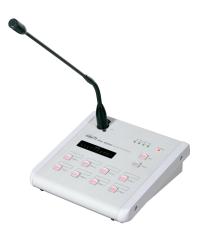

#### **OVERVIEW**

The RM-8000 is a remote microphone station featuring an eight-key keypad for zone selection. Key selection allows paging to only one zone, or to all zones simultaneously. The unit features a unidirectional dynamic microphone with a 14" gooseneck extension. An audio signal level meter is provided for displaying the signal levels at the input or output. The unit displays the ready / busy state status via a LED display. The RM-8000 is designed for use with the PX-8000 matrix controller. It is remote powered by 24VDC which is supplied from the PX-8000 matrix controller.

### FEATURES

- Remote Microphone
- Easy cat5e wiring (power, audio, communications)
- Broadcast Microphone primary supply
- Microphone Level LED output
- Selectable pre announce chime
- 8 Individual or all Zone Paging
- Status display
- Ergonomic table type