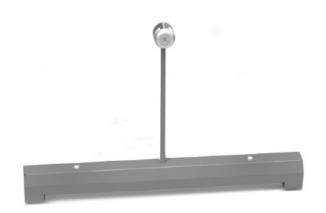

## **Recessed Bridge Bar Unit**

Our customer side recessed bridge bar unit with a screen mounted directional microphone.

#### **Physical Data**

| Dimensions   | Height – 330mm (1.69")<br>Width – 400mm (15.7")<br>Depth – 34mm (1.34") |
|--------------|-------------------------------------------------------------------------|
| Weight       | 516g (1.10lbs)                                                          |
| Construction | Mild Steel                                                              |
| Finish       | RAL 9006 Powder Coated                                                  |