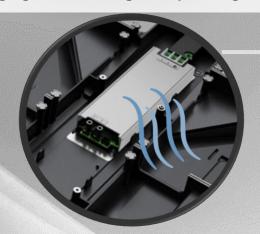

## **Efficient Heat Dissipation**

- · Half Hollowed & Wave Design for bigger heat dissipation area
- Contact thermal conductance accelerates heat dissipation

Efficient heat dissipation and intelligent monitoring