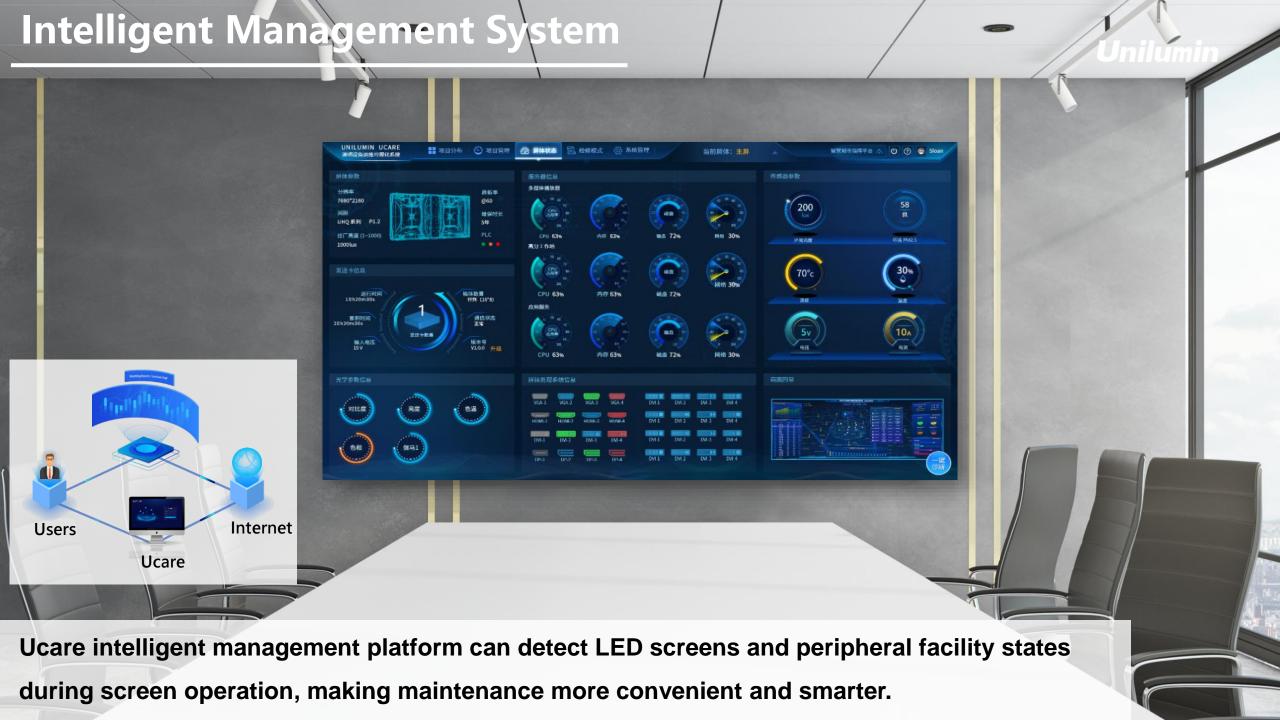

## **Less Maintenance Trouble**

Unilumin

### 

Signal indicating light monitoring the operating status

Front maintenance available