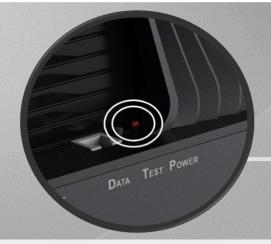

### 

Signal indicating light monitoring the operating status

Front maintenance available