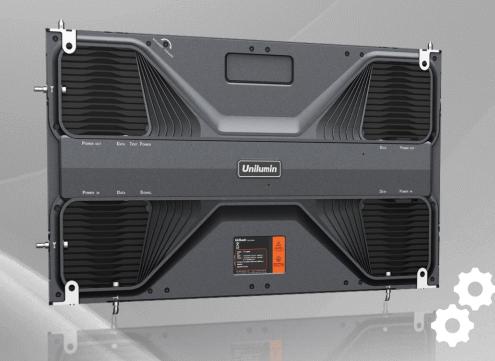

## **Efficient Heat Dissipation**

- · Half Hollowed & Wave Design for bigger heat dissipation area
- Contact thermal conductance accelerates heat dissipation

Efficient heat dissipation and intelligent monitoring

### 

Signal indicating light monitoring the operating status

Front maintenance available