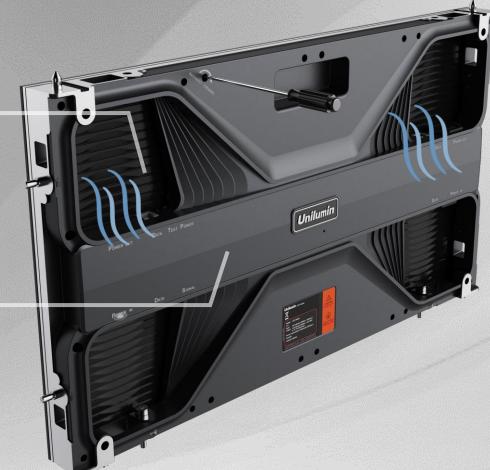

## **Efficient Heat Dissipation**

- · Half Hollowed & Wave Design for bigger heat dissipation area
- Contact thermal conductance accelerates heat dissipation

Efficient heat dissipation and intelligent monitoring