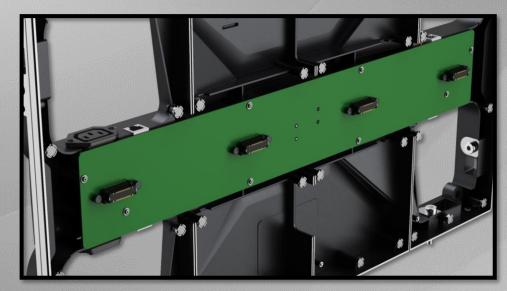

Increased signal transmission stability of receiving card and the hub card

- · IEC connection for interior power supply
- Supporting power supply backup for high stability

### **Dual Guarantee Guard Mission-critical Event**

Signal supply backup

Power supply backup