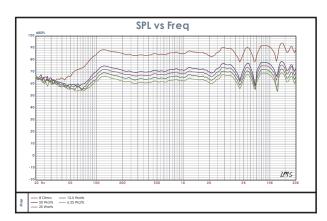

#### FREQUENCY RESPONSE DIAGRAMS

#### iD-PCS4



#### iD-PCS6



#### iD-PCS8



Page 4



# ID-PCS SERIES PERFORMANCE CEILING SPEAKERS



#### INSTALLATION INSTRUCTIONS

**Step 1:** Using the included template mark out the hole diameter to be cut out of the ceiling or wall cladding.

Using a suitable hand saw or hole saw, cut a round hole in the ceiling or wall cladding.

Cut-out dimensions:

iD-PCS4 = 163mm

iD-PCS6 = 269mm

iD-PCS8 = 269mm



Wo.2

**Step 2:** Connect the speaker cable to the terminal block on the ceiling speaker. There are 2 positive and 2 negative screw terminals. It does not matter which positive and negative terminals you choose. You may also use the spare terminals to parallel wire other speakers into the same circuit.



Care should be taken to avoid damaging the ceiling/wall cladding or speaker due to over-tightening the mounting screws and