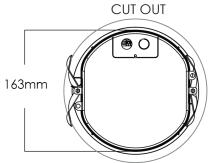

Cut-out dimensions:

iD-PCS4 = 163mm

iD-PCS6 = 269mm

iD-PCS8 = 269mm

Wo.2

**Step 2:** Connect the speaker cable to the terminal block on the ceiling speaker. There are 2 positive and 2 negative screw terminals. It does not matter which positive and negative terminals you choose. You may also use the spare terminals to parallel wire other speakers into the same circuit.