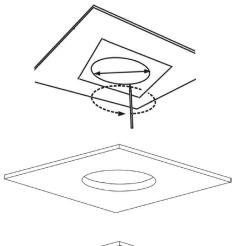

#### INSTALLATION INSTRUCTIONS

**Step 1:** Using the included template mark out the hole diameter to be cut out of the ceiling or wall cladding.

Using a suitable hand saw or hole saw, cut a round hole in the ceiling or wall cladding.

Cut-out dimensions:

iD-PCS4 = 163mm

iD-PCS6 = 269mm

iD-PCS8 = 269mm

Wo.2

**Step 2:** Connect the speaker cable to the terminal block on the ceiling speaker. There are 2 positive and 2 negative screw terminals. It does not matter which positive and negative terminals you choose. You may also use the spare terminals to parallel wire other speakers into the same circuit.