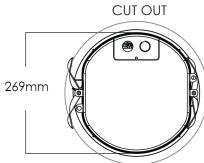

Cut-out dimensions:

iD-PCS4 = 163mm

iD-PCS6 = 269mm

iD-PCS8 = 269mm

Wo.2

**Step 2:** Connect the speaker cable to the terminal block on the ceiling speaker. There are 2 positive and 2 negative screw terminals. It does not matter which positive and negative terminals you choose. You may also use the spare terminals to parallel wire other speakers into the same circuit.