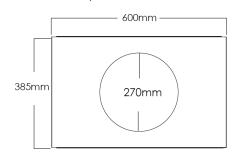

## for iD-PCS6/8: iD-TB-PCS6-8

| SPECIFICATIONS                      | iD-PC\$4                                            | iD-PCS6                                               | iD-PC\$8                                            |
|-------------------------------------|-----------------------------------------------------|-------------------------------------------------------|-----------------------------------------------------|
| SPL 1W @ 1m                         | 86dB                                                | 87dB                                                  | 86dB                                                |
| Freq. Response ± 3dB                | 140Hz - 20kHz                                       | 106Hz - 20kHz                                         | 100Hz - 20kHz                                       |
| Tapping Selector                    | Rotary Switch front baffle                          |                                                       |                                                     |
| Transformer Taps 100V               | 2.5, 5, 10, 20 watts<br>8 ohm                       | 5, 10, 20, 40 watts<br>8 ohm                          | 6.25, 12.5, 25, 50 watts 8<br>ohm                   |
| Transformer Taps<br>70V             | 1.25,5,10 watts<br>8 ohm                            | 2.5, 5, 10, 20 watts<br>8 ohm                         | 3.12, 6.25, 12.5, 25 watts<br>8 ohm                 |
| Max Power Handling                  | 40W program, 20W RMS                                | 80W program, 40W RMS                                  | 80W program, 50W RMS                                |
| Nominal Impedance                   | 8 ohm                                               |                                                       |                                                     |
| Connection                          | Ceramic Screw Terminal IN/OUT                       |                                                       |                                                     |
| Tweeter                             | 0.5"(13mm)<br>PEI soft dome                         | 1"(25mm)<br>Titanium dome                             |                                                     |
| Mid Driver                          | 4' (100mm)<br>Graphite Cone with rubber<br>surround | 6.5' (165mm)<br>Graphite Cone with rubber<br>surround | 8' (203mm)<br>Graphite Cone with rubber<br>surround |
| Speaker Cut-out Diam-<br>eter       | 163mm                                               | 269mm                                                 |                                                     |
| Product Dimensions<br>Width x Depth | 195mm x 100mm                                       | 295mm x 100mm                                         | 295mm x 154mm                                       |
| Product Weight                      | 2.2kg                                               | 3.4kg                                                 | 4.2kg                                               |
| Certifications                      | CE                                                  |                                                       |                                                     |
| Optional Accessories                | Tile Bridge: iD-TB-PC\$4                            | Tile Bridge: iD-TB-PCS6-8                             |                                                     |