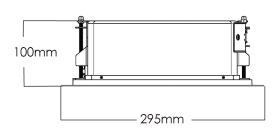

## **DIMENSIONS**

## iD-PCS6

iD-PCS8

## for iD-PCS6/8: iD-TB-PCS6-8

| SPECIFICATIONS                      | iD-PC\$4                                            | iD-PCS6                                               | iD-PC\$8                                            |
|-------------------------------------|-----------------------------------------------------|-------------------------------------------------------|-----------------------------------------------------|
| SPL 1W @ 1m                         | 86dB                                                | 87dB                                                  | 86dB                                                |
| Freq. Response ± 3dB                | 140Hz - 20kHz                                       | 106Hz - 20kHz                                         | 100Hz - 20kHz                                       |
| Tapping Selector                    | Rotary Switch front baffle                          |                                                       |                                                     |
| Transformer Taps 100V               | 2.5, 5, 10, 20 watts<br>8 ohm                       | 5, 10, 20, 40 watts<br>8 ohm                          | 6.25, 12.5, 25, 50 watts 8<br>ohm                   |
| Transformer Taps<br>70V             | 1.25,5,10 watts<br>8 ohm                            | 2.5, 5, 10, 20 watts<br>8 ohm                         | 3.12, 6.25, 12.5, 25 watts<br>8 ohm                 |
| Max Power Handling                  | 40W program, 20W RMS                                | 80W program, 40W RMS                                  | 80W program, 50W RMS                                |
| Nominal Impedance                   | 8 ohm                                               |                                                       |                                                     |
| Connection                          | Ceramic Screw Terminal IN/OUT                       |                                                       |                                                     |
| Tweeter                             | 0.5"(13mm)<br>PEI soft dome                         | 1"(25mm)<br>Titanium dome                             |                                                     |
| Mid Driver                          | 4' (100mm)<br>Graphite Cone with rubber<br>surround | 6.5' (165mm)<br>Graphite Cone with rubber<br>surround | 8' (203mm)<br>Graphite Cone with rubber<br>surround |
| Speaker Cut-out Diam-<br>eter       | 163mm                                               | 269mm                                                 |                                                     |
| Product Dimensions<br>Width x Depth | 195mm x 100mm                                       | 295mm x 100mm                                         | 295mm x 154mm                                       |
| Product Weight                      | 2.2kg                                               | 3.4kg                                                 | 4.2kg                                               |
| Certifications                      | CE                                                  |                                                       |                                                     |
| Optional Accessories                | Tile Bridge: iD-TB-PC\$4                            | Tile Bridge: iD-TB-PCS6-8                             |                                                     |