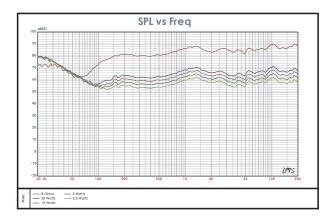

#### FREQUENCY RESPONSE DIAGRAMS

#### iD-PCS4



#### iD-PCS6



#### iD-PCS8



Page 4



# ID-PCS SERIES PERFORMANCE CEILING SPEAKERS



#### INSTALLATION INSTRUCTIONS

**Step 1:** Using the included template mark out the hole diameter to be cut out of the ceiling or wall cladding.

Using a suitable hand saw or hole saw, cut a round hole in the ceiling or wall cladding.

Cut-out dimensions:

iD-PCS4 = 163mm

iD-PCS6 = 269mm

iD-PCS8 = 269mm



Wo.2

**Step 2:** Connect the speaker cable to the terminal block on the ceiling speaker. There are 2 positive and 2 negative screw terminals. It does not matter which positive and negative terminals you choose. You may also use the spare terminals to parallel wire other speakers into the same circuit.



Care should be taken to avoid damaging the ceiling/wall cladding or speaker due to over-ti