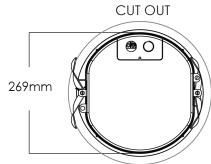

Cut-out dimensions:

iD-PCS4 = 163mm

iD-PCS6 = 269mm

iD-PCS8 = 269mm

Wo.2

**Step 2:** Connect the speaker cable to the terminal block on the ceiling speaker. There are 2 positive and 2 negative screw terminals. It does not matter which positive and negative terminals you choose. You may also use the spare terminals to parallel wire other speakers into the same circuit.