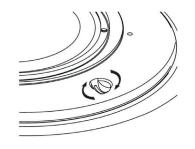

Care should be taken to avoid damaging the ceiling/wall cladding or speaker due to over-tightening the mounting screws and mounting wings.

**Step 4:** Select 70V, 100V or 8 ohm bypass tapping via tapping rotary switch on front speaker baffle plate.

Install the included black or white magnetic grille.