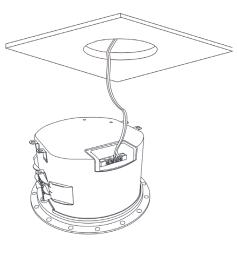

#### INSTALLATION INSTRUCTIONS

**Step 1:** Using the included template mark out the hole diameter to be cut out of the ceiling or wall cladding.

Using a suitable hand saw or hole saw, cut a round hole in the ceiling or wall cladding.

Cut-out dimensions:

iD-PCS4 = 163mm

iD-PCS6 = 269mm

iD-PCS8 = 269mm

Wo.2

**Step 2:** Connect the speaker cable to the terminal block on the ceiling speaker. There are 2 positive and 2 negative screw terminals. It does not matter which positive and negative terminals you choose. You may also use the spare terminals to parallel wire other speakers into the same circuit.

Care should be taken to avoid damaging the ceiling/wall cladding or speaker due to over-tightening the mounting screws and mounting wings.

**Step 4:** Select 70V, 100V or 8 ohm bypass tapping via tapping rotary switch on front speaker baffle plate.