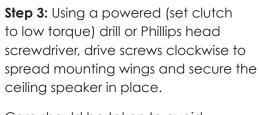

Care should be taken to avoid damaging the ceiling/wall cladding or speaker due to over-tightening the mounting screws and mounting wings.

**Step 4:** Select 70V, 100V or 8 ohm bypass tapping via tapping rotary switch on front speaker baffle plate.