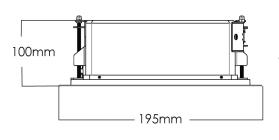

## **DIMENSIONS**

## iD-PCS4

## for iD-PCS6/8: iD-TB-PCS6-8

| SPECIFICATIONS                      | iD-PC\$4                                            | iD-PCS6                                               | iD-PC\$8                                            |
|-------------------------------------|-----------------------------------------------------|-------------------------------------------------------|-----------------------------------------------------|
| SPL 1W @ 1m                         | 86dB                                                | 87dB                                                  | 86dB                                                |
| Freq. Response ± 3dB                | 140Hz - 20kHz                                       | 106Hz - 20kHz                                         | 100Hz - 20kHz                                       |
| Tapping Selector                    | Rotary Switch front baffle                          |                                                       |                                                     |
| Transformer Taps 100V               | 2.5, 5, 10, 20 watts<br>8 ohm                       | 5, 10, 20, 40 watts<br>8 ohm                          | 6.25, 12.5, 25, 50 watts 8<br>ohm                   |
| Transformer Taps<br>70V             | 1.25,5,10 watts<br>8 ohm                            | 2.5, 5, 10, 20 watts<br>8 ohm                         | 3.12, 6.25, 12.5, 25 watts<br>8 ohm                 |
| Max Power Handling                  | 40W program, 20W RMS                                | 80W program, 40W RMS                                  | 80W program, 50W RMS                                |
| Nominal Impedance                   | 8 ohm                                               |                                                       |                                                     |
| Connection                          | Ceramic Screw Terminal IN/OUT                       |                                                       |                                                     |
| Tweeter                             | 0.5"(13mm)<br>PEI soft dome                         | 1"(25mm)<br>Titanium dome                             |                                                     |
| Mid Driver                          | 4' (100mm)<br>Graphite Cone with rubber<br>surround | 6.5' (165mm)<br>Graphite Cone with rubber<br>surround | 8' (203mm)<br>Graphite Cone with rubber<br>surround |
| Speaker Cut-out Diam-<br>eter       | 163mm                                               | 269mm                                                 |                                                     |
| Product Dimensions<br>Width x Depth | 195mm x 100mm                                       | 295mm x 100mm                                         | 295mm x 154mm                                       |
| Product Weight                      | 2.2kg                                               | 3.4kg                                                 | 4.2kg                                               |
| Certifications                      | CE                                                  |                                                       |                                                     |
| Optional Accessories                | Tile Bridge: iD-TB-PC\$4                            | Tile Bridge: iD-TB-PCS6-8                             |                                                     |