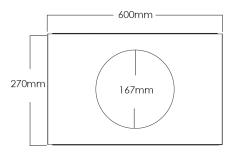

D-PCS4 = 163mm

iD-PCS6 = 269mm

iD-PCS8 = 269mm



Wo.2

**Step 2:** Connect the speaker cable to the terminal block on the ceiling speaker. There are 2 positive and 2 negative screw terminals. It does not matter which positive and negative terminals you choose. You may also use the spare terminals to parallel wire other speakers into the same circuit.



Care should be taken to avoid damaging the ceiling/wall cladding or speaker due to over-tightening the mounting screws and mounting wings.





**Step 4:** Select 70V, 100V or 8 ohm bypass tapping via tapping rotary switch on front speaker baffle plate.

Install the included black or white magnetic grille.



## **DIMENSIONS**

## iD-PCS4





## iD-PCS6





iD-PCS8





## **OPTIONAL ACCESSORIES**

Tile Bridge for iD-PCS4: iD-TB-PCS4



## for iD-PCS6/8: iD-TB-PCS6-8



| SPECIFICATIONS                      | iD-PC\$4                                            | iD-PCS6                                               | iD-PC\$8                                            |
|-------------------------------------|-----------------------------------------------------|-------------------------------------------------------|-----------------------------------------------------|
| SPL 1W @ 1m                         | 86dB                                                | 87dB                                                  | 86dB                                                |
| Freq. Response ± 3dB                | 140Hz - 20kHz                                       | 106Hz - 20kHz                                         | 10