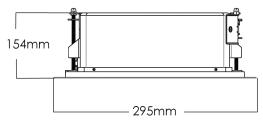

## **DIMENSIONS**

## iD-PCS6

iD-PCS8

## for iD-PCS6/8: iD-TB-PCS6-8

| SPECIFICATIONS                      | iD-PC\$4                                            | iD-PCS6                                               | iD-PC\$8                                            |
|-------------------------------------|-----------------------------------------------------|-------------------------------------------------------|-----------------------------------------------------|
| SPL 1W @ 1m                         | 86dB                                                | 87dB                                                  | 86dB                                                |
| Freq. Response ± 3dB                | 140Hz - 20kHz                                       | 106Hz - 20kHz                                         | 100Hz - 20kHz                                       |
| Tapping Selector                    | Rotary Switch front baffle                          |                                                       |                                                     |
| Transformer Taps 100V               | 2.5, 5, 10, 20 watts<br>8 ohm                       | 5, 10, 20, 40 watts<br>8 ohm                          | 6.25, 12.5, 25, 50 watts 8<br>ohm                   |
| Transformer Taps<br>70V             | 1.25,5,10 watts<br>8 ohm                            | 2.5, 5, 10, 20 watts<br>8 ohm                         | 3.12, 6.25, 12.5, 25 watts<br>8 ohm                 |
| Max Power Handling                  | 40W program, 20W RMS                                | 80W program, 40W RMS                                  | 80W program, 50W RMS                                |
| Nominal Impedance                   | 8 ohm                                               |                                                       |                                                     |
| Connection                          | Ceramic Screw Terminal IN/OUT                       |                                                       |                                                     |
| Tweeter                             | 0.5"(13mm)<br>PEI soft dome                         | 1"(25mm)<br>Titanium dome                             |                                                     |
| Mid Driver                          | 4' (100mm)<br>Graphite Cone with rubber<br>surround | 6.5' (165mm)<br>Graphite Cone with rubber<br>surround | 8' (203mm)<br>Graphite Cone with rubber<br>surround |
| Speaker Cut-out Diam-<br>eter       | 163mm                                               | 269mm                                                 |                                                     |
| Product Dimensions<br>Width x Depth | 195mm x 100mm                                       | 295mm x 100mm                                         | 295mm x 154mm                                       |
| Product Weight                      | 2.2kg                                               | 3.4kg                                                 | 4.2kg                                               |
| Certifications                      | CE                                                  |                                                       |                                                     |
| Optional Accessories                | Tile Bridge: iD-TB-PC\$4                            | Tile Bridge: iD-TB-PCS6-8                             |                                                     |