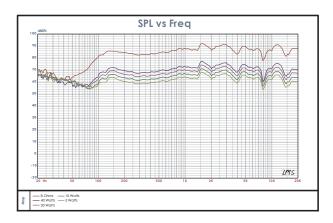

#### FREQUENCY RESPONSE DIAGRAMS

#### iD-PCS4



#### iD-PCS6



#### iD-PCS8



Page 4



# ID-PCS SERIES PERFORMANCE CEILING SPEAKERS



#### INSTALLATION INSTRUCTIONS

**Step 1:** Using the included template mark out the hole diameter to be cut out of the ceiling or wall cladding.

Using a suitable hand saw or hole saw, cut a round hole in the ceiling or wall cladding.

Cut-out dimensions:

iD-PCS4 = 163mm

iD-PCS6 = 269mm

iD-PCS8 = 269mm



Wo.2

**Step 2:** Connect the speaker cable to the terminal block on the ceiling speaker. There are 2 positive and 2 negative screw terminals. It does not matter which positive and negative terminals you choose. You may also use the spare terminals to parallel wire other speakers into the same circuit.



Care should be taken to avoid damaging the ceiling/wall cladding or speaker due to over-tightening the mou